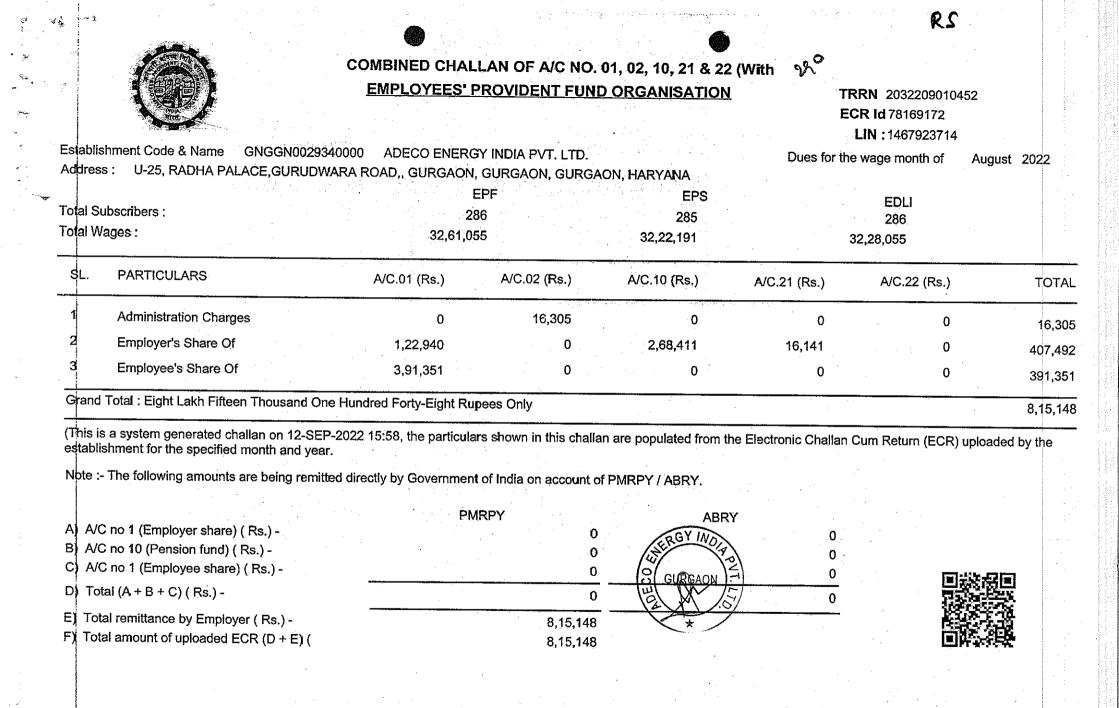

# कर्मचारी भविष्य निधि संगठन

Employees' Provident Fund Organization

भविष्य निधि भवन, १४, भीकाजी कामा प्लेस, नई दिल्ली - ११००६६ Bhavishya Nidhi Bhawan, 14, Bhikaji Cama Place, New Delhi - 110066

|                             | Poyment Confirmation Presint |
|-----------------------------|------------------------------|
|                             | Payment Confirmation Receipt |
| TRRN No :                   | 2032209010452                |
| Challan Status :            | Payment Confirmed            |
| Challan Generated On :      | 12-SEP-2022 15:58:09         |
| Establishment ID :          | GNGCN0029840000              |
| Establishment Name :        | ADECOLENERGY INDIA PVT LTD.  |
| Challan Type :              | Monthly Contribution Challan |
| Total Members :             | 287 A 287 A 287              |
| Wage Month :                | AUG-2022                     |
| Total Amount (Rs) :         | 8,15,148                     |
| Account-1 Amount (Rs):      | 5,44,291                     |
| Account-2 Amount (Rs) :     | 16.305                       |
| Account-10 Amount (Rs) :    | 2,68,411                     |
| Account-21 Amount (Rs) :    | 16,141                       |
| Account-22 Amount (Rs) :    | 0                            |
| Payment Confirmation Bank : | Bank of Baroda               |
| CRN :                       | 012140922002275              |
| Payment Date :              | 14-SEP-2022                  |
| Payment Confirmation Date : | 14-SEP-2022                  |
| Total PMRPY Benefit :       | 0                            |

# EMPLOYEE'S PROVIDENT FUND

e and see the second of the

| Name of Establishment                | ADECO ENERGY INDIA PVT. LTD.                                      |                                   |                                  |
|--------------------------------------|-------------------------------------------------------------------|-----------------------------------|----------------------------------|
| Establishment Id                     | GNGGN0029340000                                                   | LIN                               | 1467923714                       |
| Wage Month                           | AUG-2022                                                          | Return Month                      | SEP-2022                         |
| Contribution Rate (%)                | 12                                                                | ECR Type                          | ECR                              |
| Salary Disbursement Date             | 07-SEP-2022                                                       | Uploaded Date Time                | 12-SEP-2022 15:57                |
| Exemption Status                     | Unexempted                                                        | TRRN Number                       |                                  |
| Remarks                              | EPF AUG 2022                                                      | ECR Id                            | 78169172                         |
| Total Members                        | 287                                                               |                                   |                                  |
| Contribution and Remittance Details  | (In Rupees) :                                                     | -                                 |                                  |
| Total EPF Contribution Remitted      | 3,91,351                                                          | Total EPS Contribution Remitted   | 2,68,411                         |
| Total EPF-EPS Contribution Remitted  | 1,22,940                                                          |                                   |                                  |
| PMRPY Upfront Benefit Details (In Ru | pees) :                                                           |                                   |                                  |
| Total PMRPY Upfront EPF Amount       | 0                                                                 | Total PMRPY Upfront EPS Amount    | 0                                |
| PMRPY benefit remarks                | NA                                                                |                                   | J                                |
| ABRY Upfront Benefit Details (In Rup | ees) :                                                            |                                   |                                  |
| Total ABRY benefit Amount            | Employee EPF Share                                                | Employer EPS Share                | Employer EPF Share               |
|                                      | 0                                                                 | 1 V V                             | 0                                |
| ABRY benefit remarks                 | Already an ECR [Id: 78167054] is uploaded for the subsequent ECR. | he wage month. No ABRY scheme ben | efit will be allowed against the |